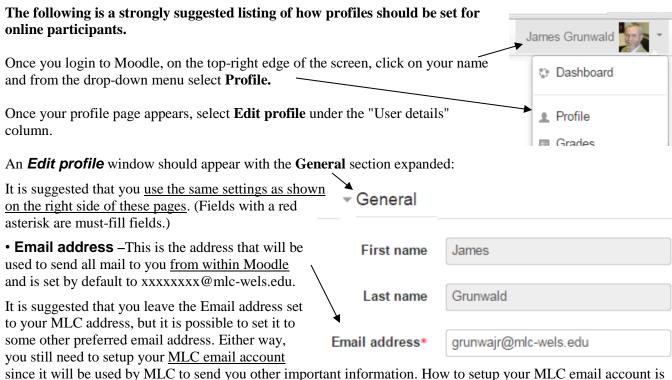

## Editing Your Profile in Moodle 2.9: (for online students and instructors)

since it will be used by MLC to send you other important information. How to setup your MLC email account is covered in a different document, <u>Portal and Email Account Access</u>, and can be completed at a different time.