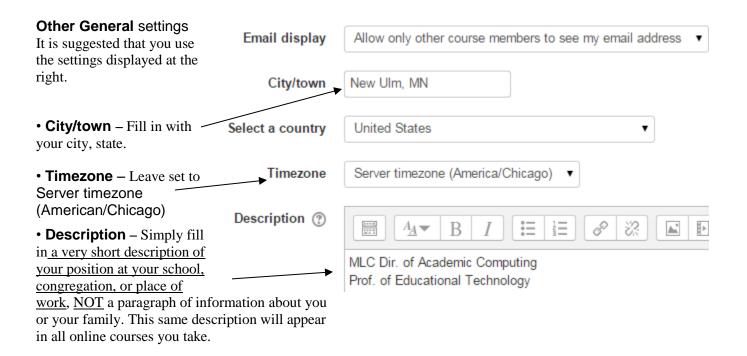

## Editing Your Profile in Moodle 2.9: (for online students and instructors)

since it will be used by MLC to send you other important information. How to setup your MLC email account is covered in a different document, <u>Portal and Email Account Access</u>, and can be completed at a different time.