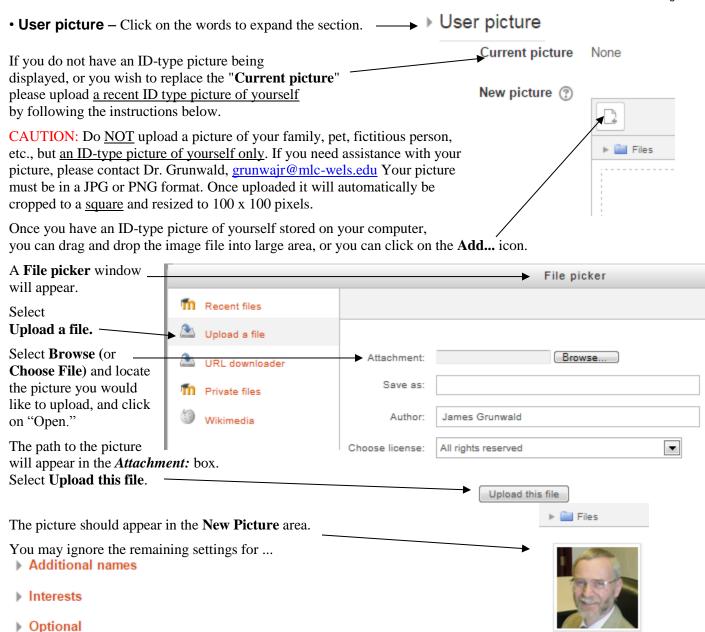

## Editing Your Profile in Moodle 2.9: (for online students and instructors)

since it will be used by MLC to send you other important information. How to setup your MLC email account is covered in a different document, <u>Portal and Email Account Access</u>, and can be completed at a different time.