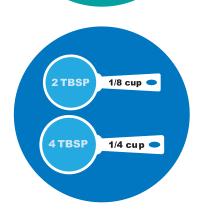

## **Use Less Detergent**

Too much detergent leaves residue in clothing and causes washer to malfunction.

For best results, use 2 tablespoons of High-Efficiency @ detergent

#### Light and medium soiled clothing / soft water

- Follow manufacturers recommended dosage
- Pour 2 tablespoons of liquid into dispenser

#### Medium and heavy soiled clothing / hard water

- Follow manufacturers recommended dosage
- Pour 4 tablespoons of liquid into dispenser